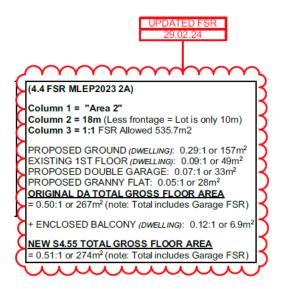

Figure 1. Architectural Drawings S4.55 – Rev J 29.02.24 – By ERA. Showing proposed enclosed balcony to rear 1<sup>st</sup> floor 'Bedroom 4'

The FSR has also been adjusted to accommodate the new additional area. (See figure 2) which outlines compliance with Canterbury-Bankstown LEP 2023

Figure 2. Architectural Drawings S4.55 – Rev J 29.02.24 – By ERA. Showing calculations of FSR

In conclusion, the development to which the consent as modified relates to is substantially the same development, as the development for which the consent was originally granted and given the changes outlined in this statement do not add to the footprint and minor in nature, it is satisfied that the proposed modifications would have little to no environmental impact or impact on the general amenities of the adjoining neighbours.