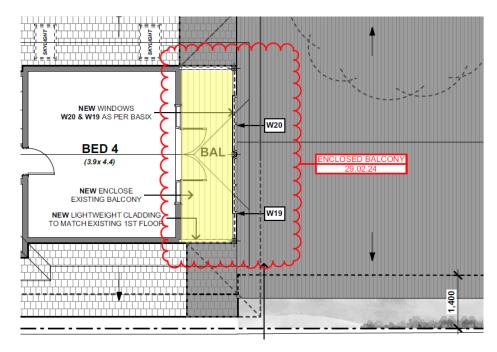

## 1. First Floor (Main Dwelling):

Our clients would like to enclose the existing rear 1<sup>st</sup> floor balcony to Bedroom 4 (See figure 1) in lightweight cladding to match the original house. It will also have two new windows (W19 & W20).

Figure 1. Architectural Drawings S4.55 – Rev J 29.02.24 – By ERA. Showing proposed enclosed balcony to rear 1<sup>st</sup> floor 'Bedroom 4'

The FSR has also been adjusted to accommodate the new additional area. (See figure 2) which outlines compliance with Canterbury-Bankstown LEP 2023